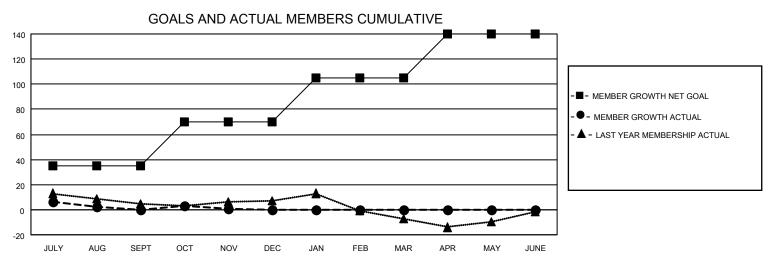

## MONTHLY MEMBERSHIP PROGRESS REPORT

LOCATION TEXAS District 2 E1 Results as of: 11/30/2022

| Clubs RESULTS FOR 2022-2023 |   |   |   | Members  RESULTS FOR 2022-2023 |    |    |    |
|-----------------------------|---|---|---|--------------------------------|----|----|----|
|                             |   |   |   |                                |    |    |    |
| JULY/AUG/SEPT               | 0 | 0 | 0 | JULY/AUG/SEPT                  | 35 | 23 | 21 |
| OCT/NOV/DEC                 | 0 | 0 | 0 | OCT/NOV/DEC                    | 35 | 14 | 13 |
| JAN/FEB/MAR                 | 0 | 0 | 0 | JAN/FEB/MAR                    | 35 | 0  | 0  |
| APR/MAY/JUNE                | 2 | 0 | 0 | APR/MAY/JUNE                   | 35 | 0  | 0  |

## GOALS AND ACTUAL NEW CLUBS CUMULATIVE





| DROPPED CLUBS: 0 |    | 16 CLUBS OF 40 ADDED 1 OR<br>MORE NEW MEMBERS | GENDER DISTRIBUTION                |              |  |
|------------------|----|-----------------------------------------------|------------------------------------|--------------|--|
|                  |    | WORL NEW WEWDERO                              | MALE                               | 660 (70.36%) |  |
|                  |    |                                               | FEMALE 278 (29.64%)                |              |  |
| DROPPED MEMBERS  |    |                                               | NON BINARY                         | 0 (0.00%)    |  |
|                  |    |                                               | PREFER NOT TO ANSWER 0 (0.00%)     |              |  |
| DECEASED         | 8